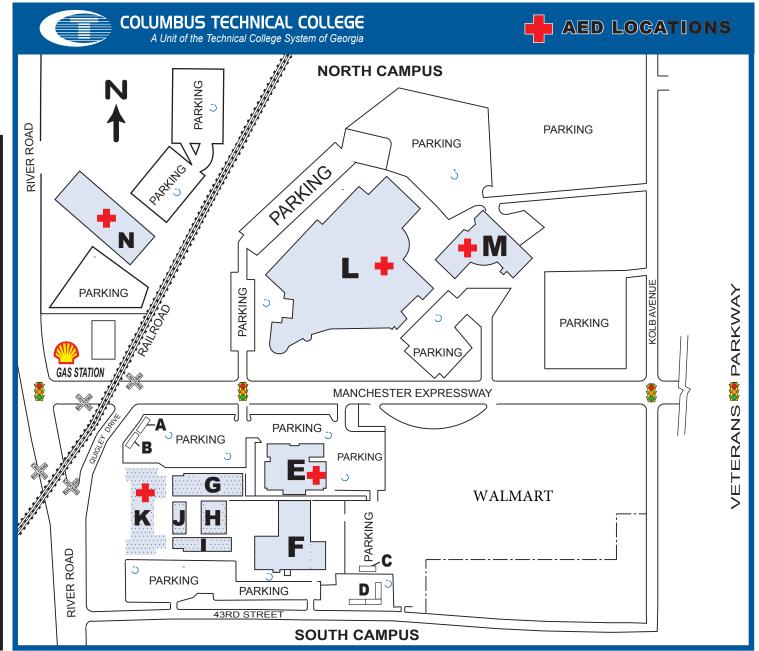

## CAMPUS MAP

## DIRECTIONS FROM THE NORTH:

Travel I-185 South to Exit 7 and Turn West (right)
Stay on Manchester Expressway crossing Veterans Parkway
The school will be at the next light; Parking North and South

## DIRECTIONS FROM THE SOUTH:

Travel I-185 North to Exit 7B to the right (East)
Loop around onto Manchester Expressway
Continue on and cross Veterans Parkway
The school will be at the next light; Parking North and South

## LEGEND

A,B,C,D PORTABLE CLASSROOMS

- E W.G. HARTLINE BUILDING FINANCIAL AID / ADMISSIONS BUSINESS OFFICE / COUNSELING TESTING CENTER / COSMETOLOGY
- F WELDING / AIR CONDITIONING AUTOMOTIVE
- G MACHINE TOOL
- H INDUSTRIAL SYSTEMS
- I CARPENTRY / CABINETMAKING / CENTRAL RECEIVING AND SHIPPING
- J OPERATIONS / SNACK BAR
- K MAJOR APPLIANCE / COSMETOLOGY
- L PATRICK HALL
- M LIBRARY
  ADULT EDUCATION
  RESEARCH AND EVALUATION
- N WRIGHT HEALTH SCIENCE CENTER

STUDENT PARKING AVAILAILABLE

WITHIN THESE PARKING AREAS

HANDICAP PARKING

AED (Automated External Defibrillator)

INFORMATION CENTER
ADMINISTRATION BUILDING ROOM 151

SECURITY OFFICE PATRICK HALL ROOM 206 706.649.1933